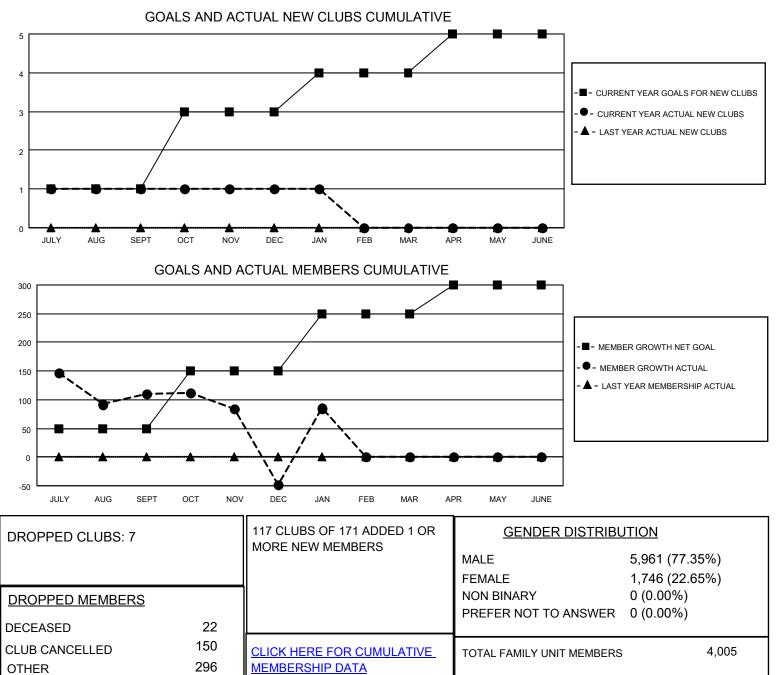

## LOCATION INDIA

District 324 E

Results as of: 1/31/2022

| Clubs                 |               |           |               | Members               |                       |                         |                                                    |
|-----------------------|---------------|-----------|---------------|-----------------------|-----------------------|-------------------------|----------------------------------------------------|
| RESULTS FOR 2021-2022 |               |           |               | RESULTS FOR 2021-2022 |                       |                         |                                                    |
| QUARTER               | NEW CLUB GOAL | NEW CLUBS | DROPPED CLUBS | QUARTER MEMB          | ER GROWTH NET<br>GOAL | MEMBER GROWTH<br>ACTUAL | DROPPED<br>MEMBERS ACTUAL<br>(including transfers) |
| JULY/AUG/SEPT         | 1             | 1         | 6             | JULY/AUG/SEPT         | 50                    | 337                     | 202                                                |
| OCT/NOV/DEC           | 2             | 0         | 1             | OCT/NOV/DEC           | 100                   | 87                      | 244                                                |
| JAN/FEB/MAR           | 1             | 0         | 0             | JAN/FEB/MAR           | 100                   | 158                     | 22                                                 |
| APR/MAY/JUNE          | 1             | 0         | 0             | APR/MAY/JUNE          | 50                    | 0                       | 0                                                  |